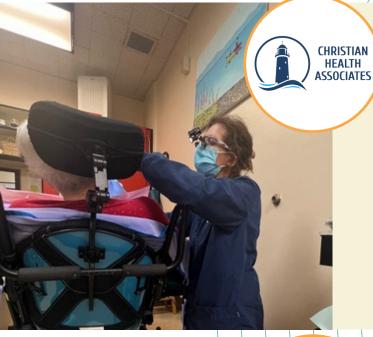

## Creating accessible spaces by supporting construction of the Palmer Family Park

#### PALMER CHURCH OF THE NAZARENE

The Palmer Family Park has Mat-Su's first fully accessible and inclusive playground for children with a range of abilities. Accessible public spaces for connection, movement, and play are an important part of making sure everyone has the opportunity to lead a healthy, thriving life. We contributed \$500,000 toward the park's materials and construction.